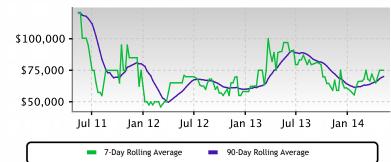

# Price

♠ No change

 In this zip code this week saw relatively little price change from last week. However, we continue to demonstrate a nice up trend in general over the last several weeks.

★★ Strong upward trend ↓↓ Strong downward trend

#### Price Trends