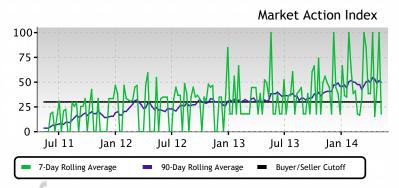

## This Week

The median list price in TAMPA, FL 33634 this week is \$75,000.

The Market Action index has been trending down lately, while days-on-market is climbing, providing mostly bearish signs for the market.

# Supply and Demand

• Market appears to have begun to cool. As we're still notably in the Seller's zone, prices have not yet adjusted. If the market continues to cool, then expect prices to follow lower. It may take a few more weeks of slack demand for prices to reflect and begin to fall. Expect this condition if the index falls to the Buyer's zone.

The Market Action Index answers the question "How's the Market?" by measuring the current rate of sale versus the amount of the inventory. Index above 30 implies Seller's Market conditions. Below 30, conditions favor the buyer.

Slight upward trend

Slight downward trend