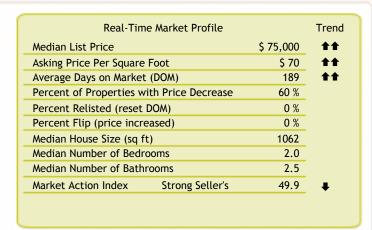

## This Week

The median list price in TAMPA, FL 33634 this week is \$75,000.

The Market Action index has been trending down lately, while days-on-market is climbing, providing mostly bearish signs for the market.

# Supply and Demand

• Market appears to have begun to cool. As we're still notably in the Seller's zone, prices have not yet adjusted. If the market continues to cool, then expect prices to follow lower. It may take a few more weeks of slack demand for prices to reflect and begin to fall. Expect this condition if the index falls to the Buyer's zone.

The Market Action Index answers the question "How's the Market?" by measuring the current rate of sale versus the amount of the inventory. Index above 30 implies Seller's Market conditions. Below 30, conditions favor the buyer.